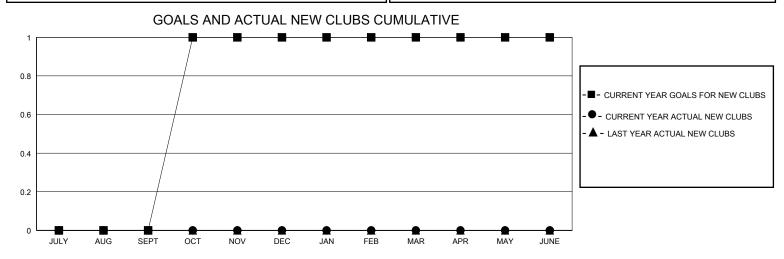

## District 202 M

GMT: LOCATION NEW ZEALAND GMT CA

| JULY/AUG/SEPT 0 0 1 JULY/AUG/SEPT 40 23 OCT/NOV/DEC 1 0 0 0 OCT/NOV/DEC 35 2 JAN/FEB/MAR 0 0 0 JAN/FEB/MAR 35 0                                                                                                                                                                                                                                                                                                                                                                                                                                                                                                                                                                                                                                                                                                                                                                                                                                                                                                                                                                                                                                                                                                                                                                                                                                                                                                                                       | CIVIT.        |               | LOC         | // \\ \\ \\ \\ \\ \\ \\ \\ \\ \\ \\ \\ \ | 127 11 12             |    |    | CIVIT Of C                                         |  |
|-------------------------------------------------------------------------------------------------------------------------------------------------------------------------------------------------------------------------------------------------------------------------------------------------------------------------------------------------------------------------------------------------------------------------------------------------------------------------------------------------------------------------------------------------------------------------------------------------------------------------------------------------------------------------------------------------------------------------------------------------------------------------------------------------------------------------------------------------------------------------------------------------------------------------------------------------------------------------------------------------------------------------------------------------------------------------------------------------------------------------------------------------------------------------------------------------------------------------------------------------------------------------------------------------------------------------------------------------------------------------------------------------------------------------------------------------------|---------------|---------------|-------------|------------------------------------------|-----------------------|----|----|----------------------------------------------------|--|
| QUARTER         NEW CLUB GOAL         NEW CLUBS         DROPPED CLUBS           JULY/AUG/SEPT         0         0         1           OCT/NOV/DEC         1         0         0           JAN/FEB/MAR         0         0         0           OCT/NOV/DEC         35         2           JAN/FEB/MAR         0         0                                                                                                                                                                                                                                                                                                                                                                                                                                                                                                                                                                                                                                                                                                                                                                                                                                                                                                                                                                                                                                                                                                                              |               | Club          | os          |                                          | Members               |    |    |                                                    |  |
| QUARTER         MEMBER SOAL         < |               | RESULTS FOR   | R 2023-2024 |                                          | RESULTS FOR 2023-2024 |    |    |                                                    |  |
| OCT/NOV/DEC 1 0 0 OCT/NOV/DEC 35 2 JAN/FEB/MAR 0 0 0 JAN/FEB/MAR 35 0                                                                                                                                                                                                                                                                                                                                                                                                                                                                                                                                                                                                                                                                                                                                                                                                                                                                                                                                                                                                                                                                                                                                                                                                                                                                                                                                                                                 | QUARTER       | NEW CLUB GOAL | NEW CLUBS   | DROPPED CLUBS                            | QUARTER MEME          |    |    | DROPPED<br>MEMBERS ACTUAL<br>(including transfers) |  |
| JAN/FEB/MAR 0 0 0 JAN/FEB/MAR 35 0                                                                                                                                                                                                                                                                                                                                                                                                                                                                                                                                                                                                                                                                                                                                                                                                                                                                                                                                                                                                                                                                                                                                                                                                                                                                                                                                                                                                                    | JULY/AUG/SEPT | 0             | 0           | 1                                        | JULY/AUG/SEPT         | 40 | 23 | 25                                                 |  |
| JOHN LEMMA                                                                                                                                                                                                                                                                                                                                                                                                                                                                                                                                                                                                                                                                                                                                                                                                                                                                                                                                                                                                                                                                                                                                                                                                                                                                                                                                                                                                                                            | OCT/NOV/DEC   | 1             | 0           | 0                                        | OCT/NOV/DEC           | 35 | 2  | 4                                                  |  |
| APR/MAY/IIINE 0 0 0 $APR/MAY/IIINE$ 25 0                                                                                                                                                                                                                                                                                                                                                                                                                                                                                                                                                                                                                                                                                                                                                                                                                                                                                                                                                                                                                                                                                                                                                                                                                                                                                                                                                                                                              | JAN/FEB/MAR   | 0             | 0           | 0                                        | JAN/FEB/MAR           | 35 | 0  | 0                                                  |  |
| 74 TOWN TO SIVE                                                                                                                                                                                                                                                                                                                                                                                                                                                                                                                                                                                                                                                                                                                                                                                                                                                                                                                                                                                                                                                                                                                                                                                                                                                                                                                                                                                                                                       | APR/MAY/JUNE  | 0             | 0           | 0                                        | APR/MAY/JUNE          | 25 | 0  | 0                                                  |  |