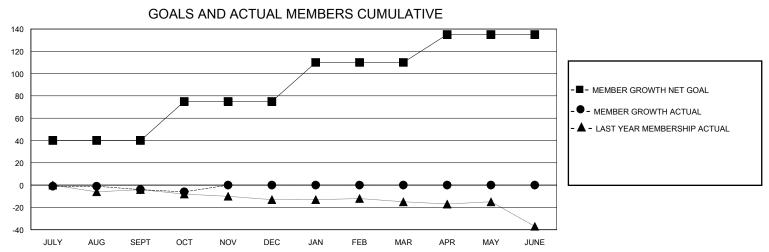

## District 202 M

GMT: LOCATION NEW ZEALAND GMT CA

| JULY/AUG/SEPT 0 0 1 JULY/AUG/SEPT 40 23 OCT/NOV/DEC 1 0 0 0 OCT/NOV/DEC 35 2 JAN/FEB/MAR 0 0 0 JAN/FEB/MAR 35 0                                                                                                                                                                                                                                                                                                                                                                                                                                                                                                                                                                                                                                                                                                                                                                                                                                                                                                                                                                                                                                                                                                                                                                                                                                                                                                                                       | CIVIT.        |               | LOC         | // \\ \\ \\ \\ \\ \\ \\ \\ \\ \\ \\ \\ \ | 127 11 12             |    |    | CIVIT Of C                                         |  |
|-------------------------------------------------------------------------------------------------------------------------------------------------------------------------------------------------------------------------------------------------------------------------------------------------------------------------------------------------------------------------------------------------------------------------------------------------------------------------------------------------------------------------------------------------------------------------------------------------------------------------------------------------------------------------------------------------------------------------------------------------------------------------------------------------------------------------------------------------------------------------------------------------------------------------------------------------------------------------------------------------------------------------------------------------------------------------------------------------------------------------------------------------------------------------------------------------------------------------------------------------------------------------------------------------------------------------------------------------------------------------------------------------------------------------------------------------------|---------------|---------------|-------------|------------------------------------------|-----------------------|----|----|----------------------------------------------------|--|
| QUARTER         NEW CLUB GOAL         NEW CLUBS         DROPPED CLUBS           JULY/AUG/SEPT         0         0         1           OCT/NOV/DEC         1         0         0           JAN/FEB/MAR         0         0         0           OCT/NOV/DEC         35         2           JAN/FEB/MAR         0         0                                                                                                                                                                                                                                                                                                                                                                                                                                                                                                                                                                                                                                                                                                                                                                                                                                                                                                                                                                                                                                                                                                                              |               | Club          | os          |                                          | Members               |    |    |                                                    |  |
| QUARTER         MEMBER SOAL         < |               | RESULTS FOR   | R 2023-2024 |                                          | RESULTS FOR 2023-2024 |    |    |                                                    |  |
| OCT/NOV/DEC 1 0 0 OCT/NOV/DEC 35 2 JAN/FEB/MAR 0 0 0 JAN/FEB/MAR 35 0                                                                                                                                                                                                                                                                                                                                                                                                                                                                                                                                                                                                                                                                                                                                                                                                                                                                                                                                                                                                                                                                                                                                                                                                                                                                                                                                                                                 | QUARTER       | NEW CLUB GOAL | NEW CLUBS   | DROPPED CLUBS                            | QUARTER MEME          |    |    | DROPPED<br>MEMBERS ACTUAL<br>(including transfers) |  |
| JAN/FEB/MAR 0 0 0 JAN/FEB/MAR 35 0                                                                                                                                                                                                                                                                                                                                                                                                                                                                                                                                                                                                                                                                                                                                                                                                                                                                                                                                                                                                                                                                                                                                                                                                                                                                                                                                                                                                                    | JULY/AUG/SEPT | 0             | 0           | 1                                        | JULY/AUG/SEPT         | 40 | 23 | 25                                                 |  |
| JOHN LEMMA                                                                                                                                                                                                                                                                                                                                                                                                                                                                                                                                                                                                                                                                                                                                                                                                                                                                                                                                                                                                                                                                                                                                                                                                                                                                                                                                                                                                                                            | OCT/NOV/DEC   | 1             | 0           | 0                                        | OCT/NOV/DEC           | 35 | 2  | 4                                                  |  |
| APR/MAY/IIINE 0 0 0 $APR/MAY/IIINE$ 25 0                                                                                                                                                                                                                                                                                                                                                                                                                                                                                                                                                                                                                                                                                                                                                                                                                                                                                                                                                                                                                                                                                                                                                                                                                                                                                                                                                                                                              | JAN/FEB/MAR   | 0             | 0           | 0                                        | JAN/FEB/MAR           | 35 | 0  | 0                                                  |  |
| 74 TOWN TO SIVE                                                                                                                                                                                                                                                                                                                                                                                                                                                                                                                                                                                                                                                                                                                                                                                                                                                                                                                                                                                                                                                                                                                                                                                                                                                                                                                                                                                                                                       | APR/MAY/JUNE  | 0             | 0           | 0                                        | APR/MAY/JUNE          | 25 | 0  | 0                                                  |  |